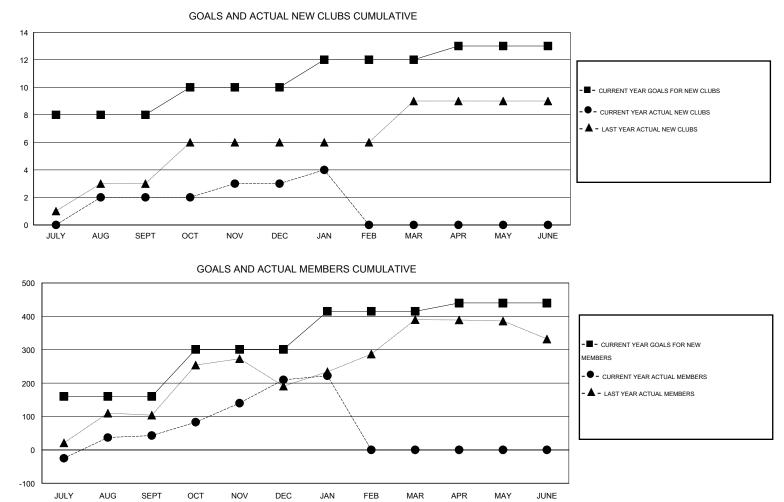

## MONTHLY MEMBERSHIP PROGRESS REPORT

District 317 A

Results as of: 2/17/2014 11:17:44AM

## Mahesh Pasqual GMT.

| GMT: Mahesh                    | n Pasqual |   | LOCATIO | NDIA NDIA |                                  |     |     |     | GMT CA 6 |
|--------------------------------|-----------|---|---------|-----------|----------------------------------|-----|-----|-----|----------|
| Clubs<br>RESULTS FOR 2013-2014 |           |   |         |           | Members<br>RESULTS FOR 2013-2014 |     |     |     |          |
|                                |           |   |         |           |                                  |     |     |     |          |
| JULY/AUG/SEPT                  | 8         | 2 | 2       | 0         | JULY/AUG/SEPT                    | 160 | 140 | 97  | 43       |
| OCT/NOV/DEC                    | 2         | 1 | 4       | -3        | OCT/NOV/DEC                      | 141 | 347 | 180 | 167      |
| JAN/FEB/MAR                    | 2         | 1 | 0       | 1         | JAN/FEB/MAR                      | 114 | 37  | 25  | 12       |
| APR/MAY/JUNE                   | 1         | 0 | 0       | 0         | APR/MAY/JUNE                     | 25  | 0   | 0   | 0        |